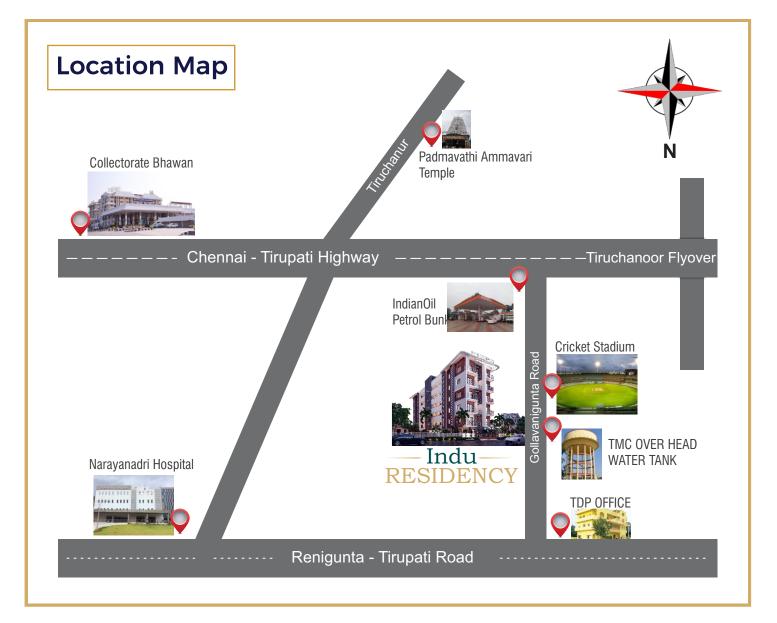

## **Connectivity**

- ★ 10 Minuets Drive to Railway Station and Central Bus Station.
- ★ 5 Minutes Drive to Shilparamam, Grand Ridge & Taj Hotels.
- ★ 10 Minutes Drive to Air bypass Road.
- ★ 10 Minutes Drive to Airport.
- ★ 100 Meters Distance to 150 sqft. Bypass Road.