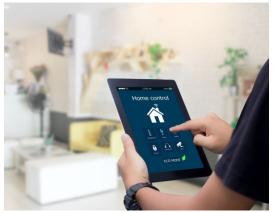

#### Home Clutomation (Optional)

Give your home a smart makeover. Enjoy one touch control of everyday life from your smart phone or tablet daily routine with a click. Scene control, AC Control, Security, Lights On/Off /Dimmer, T.V. Window screens etc.