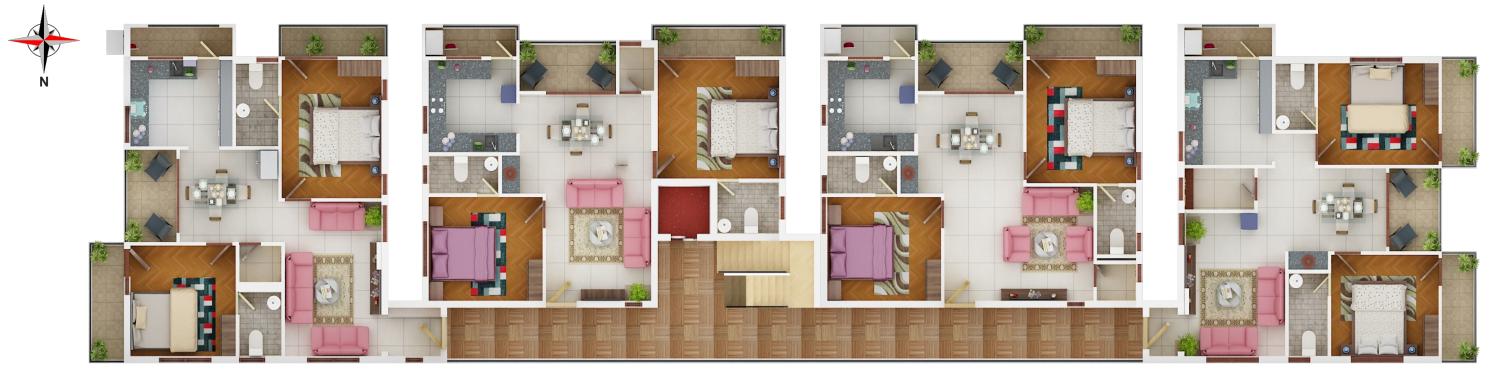

## Block A

G+4 Floors Apartment 4 Flats / Floor 2 - 2BHK - 1330 Sqft - North 1 - 2BHK - 1425 Sqft - East 1 - 2BHK - 1425 Sqft - West

## Block B

G+4 Floors Apartment 4 Flats / Floor 2 - 2BHK - 1330 Sqft - North 1 - 2BHK - 1425 Sqft - East 1 - 2BHK - 1425 Sqft - West

## $4^{\text{th}}$ & $5^{\text{th}}$ Floor - Duplex

2 - 4B2HK - 2656 Sqft - North 1 - 4B2HK - 2856 Sqft - East 1 - 4B2HK - 2856 Sqft - West

2 BHK EAST FACING 1425 sqft Floor Area

2 BHK NORTH FACING 1330 sqft Floor Area

**I** 

J 💽 🛐

## 2 BHK NORTH FACING 1330 sqft Floor Area

## 2 BHK WEST FACING 1425 sqft Floor Area