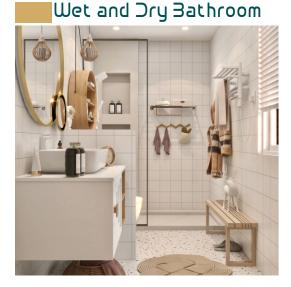

## Safety and Security

International Digital Lock, 6 ways of opening, APP Remote control, Fingerprint Unlock, Password Unlock, RFID Card Unlock, Key Unlock, Temporary Password Unlock, Video Doorbell,

Signature life style is not just in your living room or a master bedroom but it extend to the bathrooms which showcase fashion style and elegant. Enjoy a bathroom that will be joy forever.

#### **Bathrooms**

- Jaquar artize / Hindware or its equivalent C.P. fittings
- Duravit / grohey or its equivalent Sanitary ware
- Designer tiles of 2x2 on walls & floors
- Geyser point provision
- Wall hung EWC with conceald flesh tank and counter top sink in Master Bathroom
- Floor hung EWC in children bedroom
- Exhaust fan point & Heater point