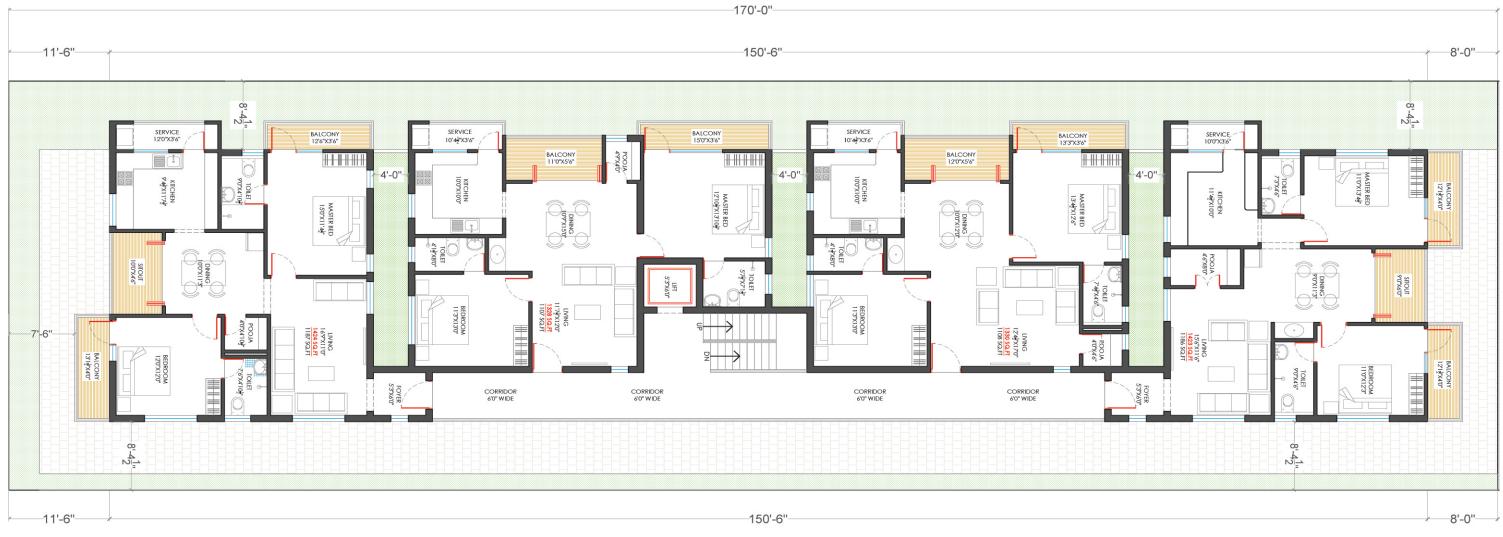

## Block A

G+4 Floors Apartment 4 Flats / Floor 2 - 2BHK - 1330 Sqft - North 1 - 2BHK - 1425 Sqft - East 1 - 2BHK - 1425 Sqft - West

## Block B

G+4 Floors Apartment 4 Flats / Floor 2 - 2BHK - 1330 Sqft - North 1 - 2BHK - 1425 Sqft - East 1 - 2BHK - 1425 Sqft - West

## $4^{\text{th}}$ & $5^{\text{th}}$ Floor - Duplex

2 - 4B2HK - 2656 Sqft - North 1 - 4B2HK - 2856 Sqft - East 1 - 4B2HK - 2856 Sqft - West

2 BHK EAST FACING 1425 sqft Floor Area

2 BHK NORTH FACING 1330 sqft Floor Area

**I** 

J 💽 🛐

## 2 BHK NORTH FACING 1330 sqft Floor Area

## 2 BHK WEST FACING 1425 sqft Floor Area