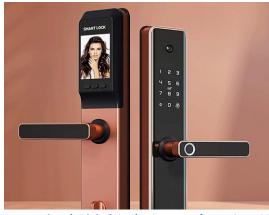

## Safety and Security

International Digital Lock, 6 ways of opening, APP Remote control, Fingerprint Unlock, Password Unlock, RFID Card Unlock, Key Unlock, Temporary Password Unlock, Video Doorbell,

Signature life style is not just in your living room or a master bedroom but it extend to the bathrooms which showcase fashion style and elegant. Enjoy a bathroom that will be joy forever.